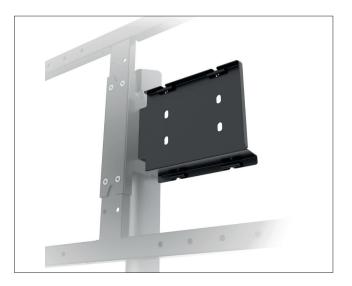

## Bracket to hold a peripheral device (at rear of screen) for the **KANA TV stand**

- Bracket for a peripheral device, positioned on the rear side of the screen on the KANA mounting plate
- Uses the original screws from the mounting plate
- Steel of 1.5 mm thickness, black epoxy paint •
- Media player is held in place by 2 elastic cords •
- Reversible right left : Yes