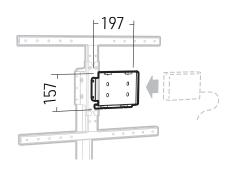

## Bracket to hold a peripheral device (at rear of screen) for the **KANA TV stand**

- Bracket for a peripheral device, positioned on the rear side of the screen on the KANA mounting plate
- Uses the original screws from the mounting plate
- Steel of 1.5 mm thickness, black epoxy paint •
- Media player is held in place by 2 elastic cords •
- Reversible right left : Yes